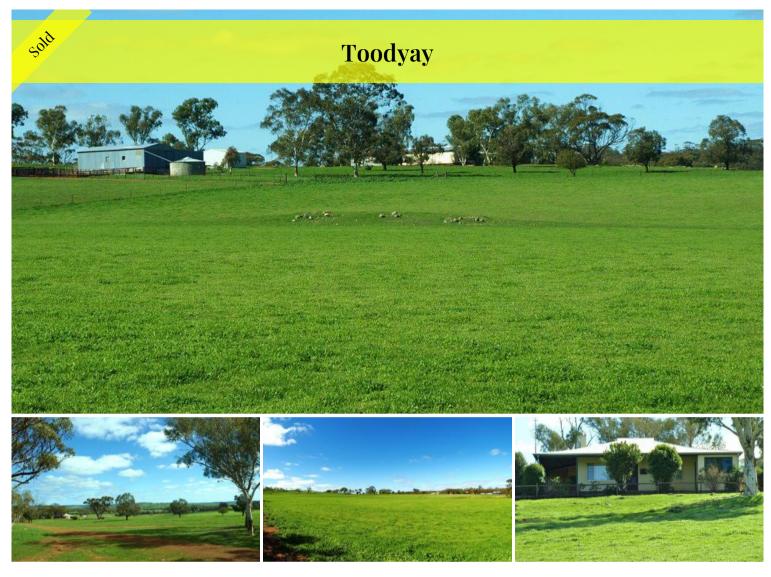

## SOLD SOLD SOLD

And all for \$449,000, unbelievable value!!! And totaling 34.5 acres, on six titles

All in the heart of one of Toodyay's most popular subdivisions The 4x2 homestead is a combination of the original home with wide veranda's and a 2x1 demountable unit separated by a breezeway.

A small flock of sheep are usually run on this property and the big plus here is 3 stand shearing shed and associated sheep yards, you may even consider making the s/shed available for community shearing, for a small fee of course or convert the shed for machinery and a work shop. Garden water comes from a bore, and domestic supply provided by tanks.

This is really a unique property, with six adjoining blocks with their own titles and the historic Syred cottage nearby and located alongside the original surveyed town square.

For further information please call Tim on 0409 440 038.