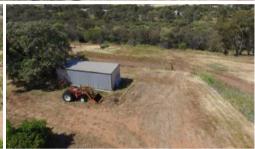

A Total of 1.49Ha or 3.6 Acres in total.

The block is fenced on 2 sides and we have marked the boundary on side 3.

There is an existing 3 sided shed that could be a handy storage shed or workshop with some TLC.