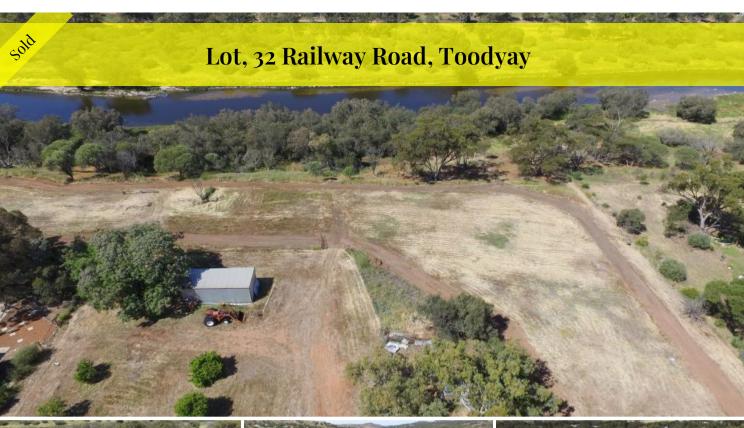

## ! Absolute River Front!

A very rare piece of Earth we have found!

Located just a short stroll into our wonderful Toodyay Townsite.

This Block has a wide Frontage of 80 metres and has a gentle slope heading back to the river front.

A Total of 1.49Ha or 3.6 Acres in total.

The block is fenced on 2 sides and we have marked the boundary on side 3.

There is an existing 3 sided shed that could be a handy storage shed or workshop with some TLC.

At the road side there is a variety of Fruit Trees that are established so your home orchard has already began.

This will be wonderful spot to build your new home and enjoy the location so close to town.