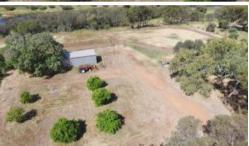

A Total of 1.49Ha or 3.6 Acres in total.

The block is fenced on 2 sides and we have marked the boundary on side 3.

There is an existing 3 sided shed that could be a handy storage shed or workshop with some TLC.

At the road side there is a variety of Fruit Trees that are established so your home orchard has already began.

This will be wonderful spot to build your new home and enjoy the location so close to town.