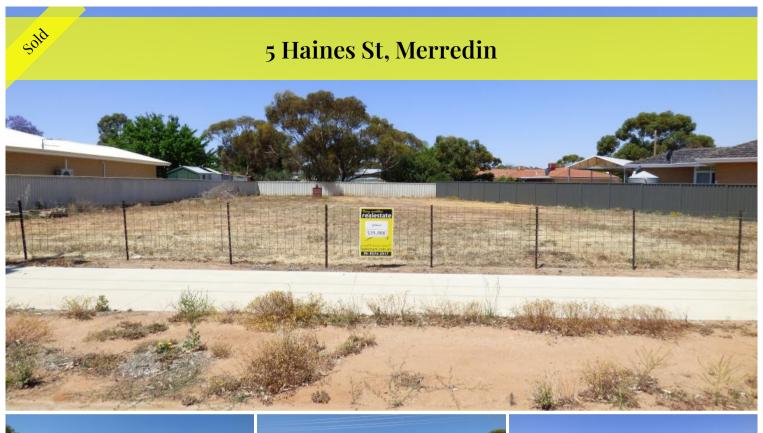

## \$25,000 Great Location & Build Potential!

This block has all the potential! With an area of 1206m2 you have the space for a quality home, impressive shed and still more for any extras you can think of.

OR

This flat vacant block is a great development opportunity – Zoned R<sub>10</sub>/<sub>20</sub> which is suitable for 2 good sized dwellings.

Located on the desirable North side of Merredin, it is within walking distance to the town shopping precinct including, cafes, IGA, hardware and gift stores, train station, Merredin Regional Community & Leisure Centre and Golf Club and plenty more!

This block has deep sewerage, telephone and power accessibility and water to block.

Exclusively listed with Tony Maddox Real Estate – For all enquiries and to arrange a viewing please call Sharon Johnson on 0427 949 331.