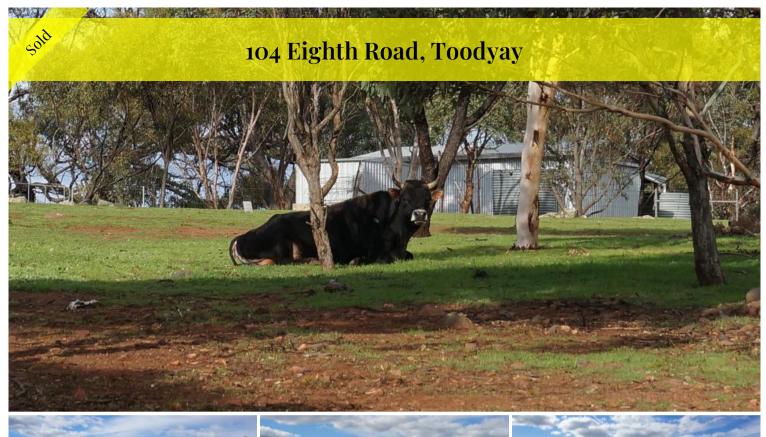

## Rolling Hills & Spectacular Views!!

Back on the market is this beautiful 9ac (approx) pasture block with a broad fringe of established york gums and stunning views. It is situated at almost the highest point in Bejoording at the end of Eighth Road bordering a large farm. It is the most peaceful spot you can imagine – a perfect place to wind down and relax on your weekends.

Livestock rotates through this block including a bull so please make an appointment to view!!

Call Bill on 0427 426 645 or email bill@asktonym.com.au

Disclaimer: every precaution has been taken to establish the accuracy of this information. The details should not be taken as a representation 3.69 ha