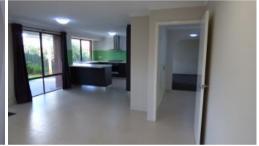

Open plan kitchen/dining area which is tiled throughout and has access to the rear yard.

Kitchen compromises of brand new appliances including dishwasher, 5 burner gas stove top and electric wall oven.