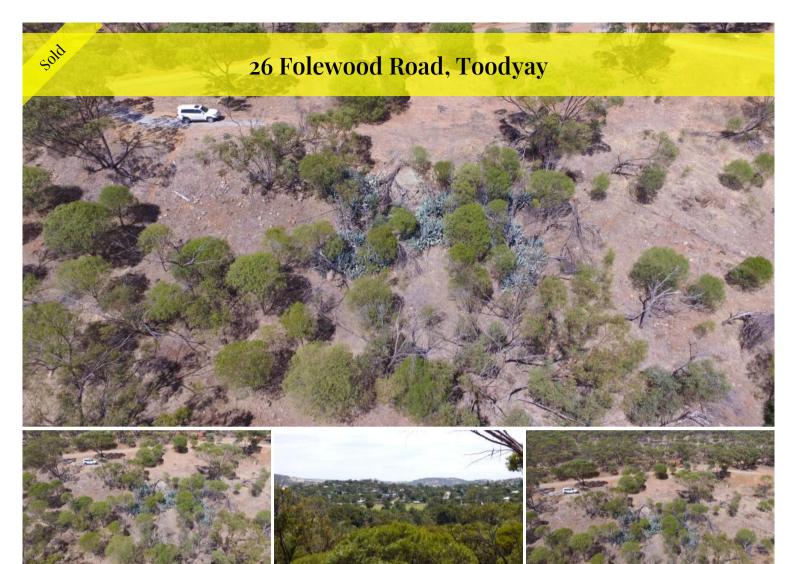

## ! Want A Challenge !

Now this block would suit the 'pole home' builder and then see the stunning results.

The block is 3202m2 so there is plenty of room to build the home of your dreams and still have space around you.

The views are right across town!!

Located in the Toodyay townsite and zoned residential R10.

power is available on the site and scheme water runs past.

A level area has already been created for the driveway!!