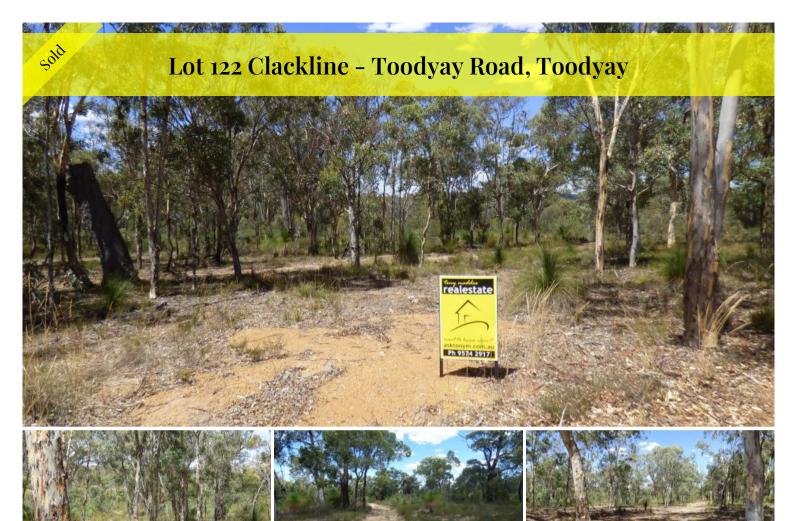

## The Perfect Bush Block

17 Acres of Natural Bush

If you have been on the Hunt for the Perfect Weekend Hideaway then we have just found it !!!!

Yes this is all Bush!! And not in a Sub Division, And On the Perth Side of Toodyay, And Power is available right next door, And Phone is available, And It's on a Bitumen Road so no gravel tracks to negotiate!!

The block slopes very gently from the main Clackline - Toodyay Road to the rear of the block and the rear Boundary is the Old Clackline Railway Reserve!

So just imagine the bush walks you can have.

There are some magnificent old growth trees and the natural Blackboys and native shrubs.

The block will come alive in spring with all the natives out in bloom.

This is one that you will need to investigate so I have marked all the boundaries with red surveyors Tape for you and there is a sign on the main road for you.