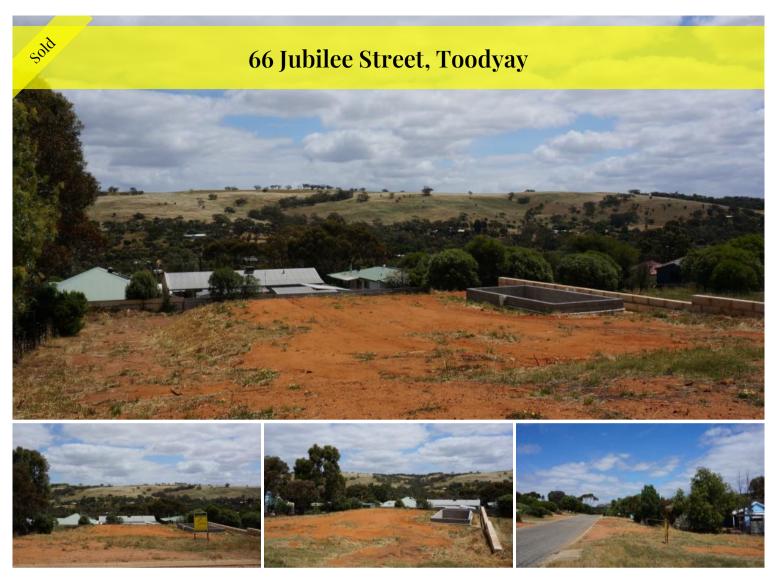

Large Block in a Prestige Location

Situated on Jubilee Street, one of the best locations in town, this property features an elevated position with beautiful views across the valley to rolling farm land; underground power, telephone and scheme water available; spacious 1457m2 to lay out your dream home; short walk to town; quiet street with well established homes and gardens.

Make a tree change without giving up metropolitan amenities.

Lots of money has been spent on site development, all Shire approved, which could save you a fortune. Call Bill to see how this can fit in with your future home plans.