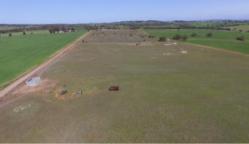

A Gentle slope from the roadside area up to the center of the property with another gentle slope to the rear section and the Dam.

The front roadside area has a pleasant section of natural York Gums and this where the Bore is located.

The rear Dam also provides ample Stock Water for your horses or stock.

The property is fully boundary fenced and internally fenced into 2 paddocks.

Power is located on the boundary.

A Perfect small Farm for you and your stock !!!!