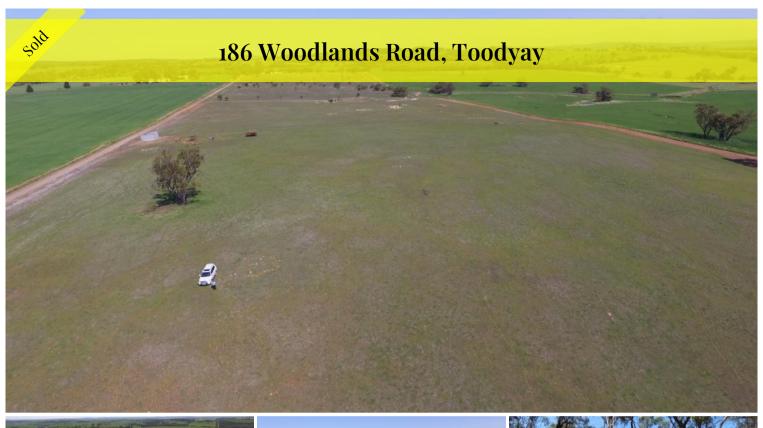

## " Bring the Horses "

This 40 Acre Property is located in the tightly held Nunile Area of Toodyay just 10 kms from Toodyay Townsite amongst Quality Farms.

The Block is very elevated and affords beautiful views with almost 360 degrees around the surrounding Farms and countryside. Simply Stunning!

A Gentle slope from the roadside area up to the center of the property with another gentle slope to the rear section and the Dam.

The front roadside area has a pleasant section of natural York Gums and this where the Bore is located.