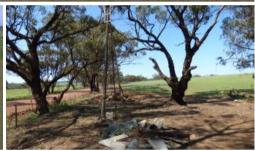

A Gentle slope from the roadside area up to the center of the property with another gentle slope to the rear section and the Dam.

The front roadside area has a pleasant section of natural York Gums and this where the Bore is located.

There is an old windmill tower above the bore but this is not functioning however the bore has provided a reliable source of fresh water for many years and provides you with house water should you equip the bore again.