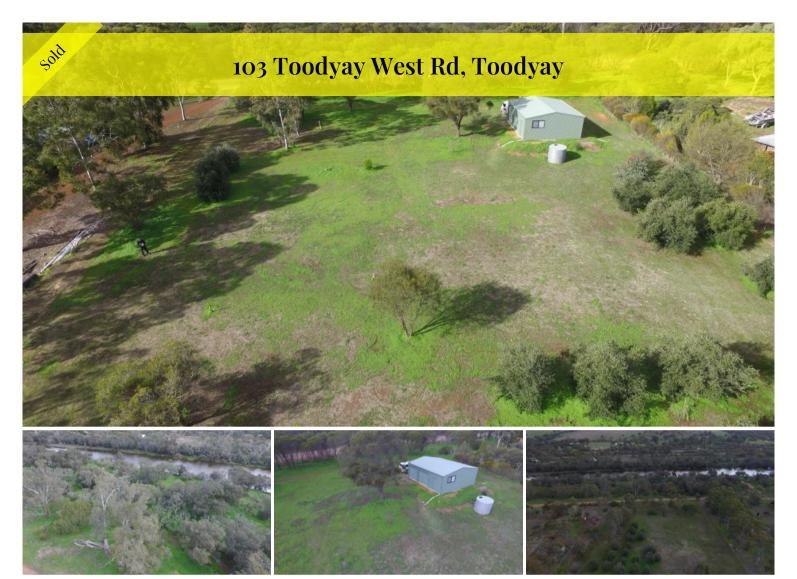

## ! SUPERB LOCATION!

Just under 2 Acres (7996m2) within the town site boundary and backing onto the Avon River Reserve.

Just 1.5 km to Toodyay Town, Shops Etc.

This beautifully presented block is moved and parkland cleared creating your own park in Toodyay.

The block is fully boundary fenced and internally fenced into 2 paddocks. With bitumen road to the front gate and a gate to the rear into the Avon River Reserve. The bonus on the property is scheme water is already connected! There is a tap at the front of the boundary and this is connected to a polly pipe running to the shed!

Yes there is a shed!!

A large 9m x 7m Colourbond shed with 2 roller doors, a personel door and concrete floor!

Ideal to keep all your tools etc. whilst building.

The block has wonderful red river loamy soils ideal for growing all types of plants!

There is a bonus 20 mature olive trees already established.

If you are looking for the 'perfect' block to build on in Toodyay this should be on your 'to see' list.

🗐 1 🗇 2.00 ac

Price SOLD
Property Type Residential
Property ID 624
Land Area 2.00 ac