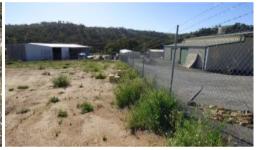

A Large area has already been leveled ready for building. Power is available at the green dome to the front of the block. Scheme water is already connected.

The block is fenced on 2 sides with cyclone fencing.