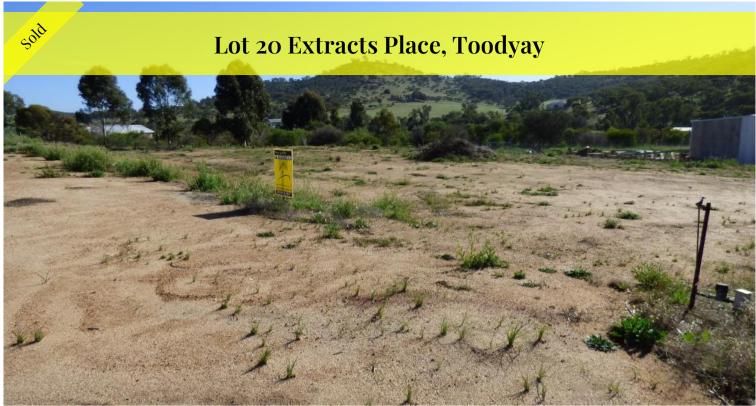

## Vacant Industrial Land!

A Massive 2696m2 Block Here!!

This prime industrial location is part of the Extracts Industrial Park. The park was designed to become the business centre of the Toodyay Shire providing industrial land for local businesses. This block is at the end of a cul-de-sac being Extracts place.

A Large area has already been leveled ready for building. Power is available at the green dome to the front of the block. Scheme water is already connected.

The block is fenced on 2 sides with cyclone fencing.