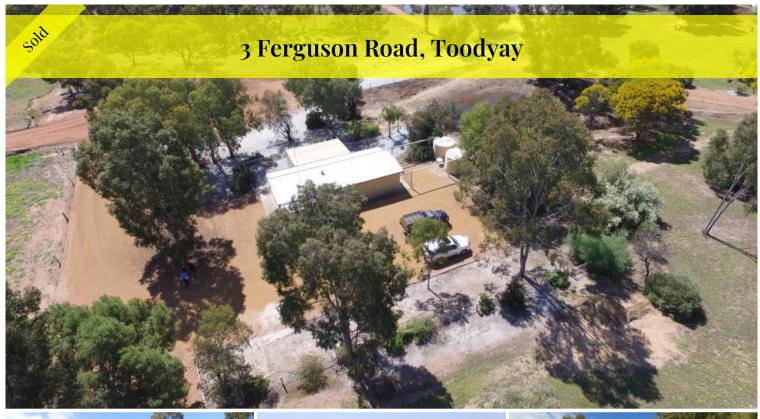

## **Great Location Here!**!

Ideal First Home Here!!!

This superb 6 Acres is beautifully presented with mowed paddocks and lovely sections of parkland cleared areas that would suit any livestock.

The home is also very well presented with 2 bedrooms and a central lounge/dining / kitchen area.

Outside the home is a pleasant front verandah with a shade cloth area and gardens.

To the rear is a massive level parking area for all the vehicles.

Directly to the side of the home is the large dam that can be used for stock and garden water.

From the home a short stroll up the paddock leads you to the 9m x 6m shed/workshop with a 9m x 3m lean too attached.

Water for the property is supplied by 4 Poly rainwater tanks.