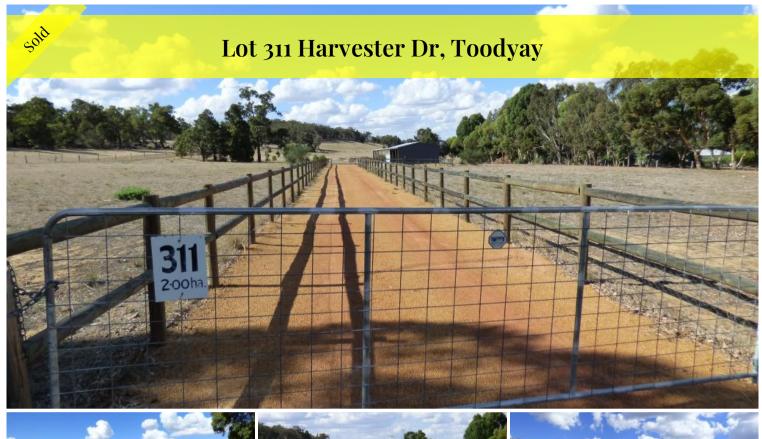

## Best block on Perth side of Town!!!

Not often does a block of land of this caliber come onto the market. 5 level pastured acres on the Perth side of Toodyay, with well presented 16x6m color bond shed that has 2 bays with 2 roller doors, a very comfortable accommodating area,1 bedroom x 1 bathroom and a 3m verandah all with concrete flooring.

The land boasts a gated entrance with post and rail fencing along the driveway, 2 paddocks and a 12,000 gallon rainwater tank. From the rear of the property great views a can be had overlooking the valley, there are quality homes already established in the estate and the additional bonus of a short drive into Toodyay town centre or 45 minutes to Midland CBD.