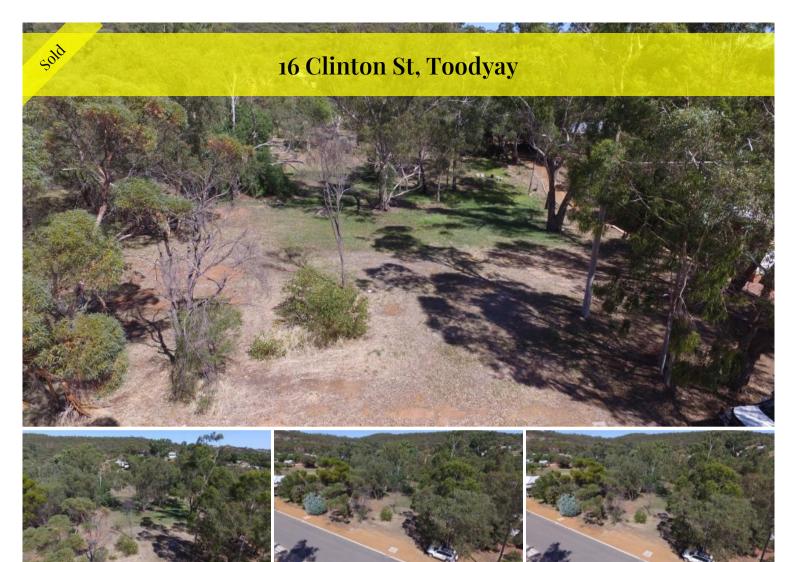

## UNIQUE MASSIVE VACANT BLOCK IN TOWN

!!! Drastically Reduced to \$99,000 !!!

Look at this unbelievable opportunity to purchase an extraordinary town block in Toodyay!

This vacant parkland block in the middle of Toodyay is less than 5 minutes walk to the train station, supermarket, pub, cafes, bakery, public tennis courts, bowling green and all the other amazing facilities in this welcoming country town.

The large 3624m2 block is situated in a quiet, historic part of town neighbouring the old goal and old police station. It is zoned R10 Residential with the potential for relatively high density development if desired or build your own colonial mansion with lush country gardens. There's even enough room to build your own tennis court.

This block is fully serviced with power, landline, NBN, scheme water and deep sewerage all available. This would have to be one of the choicest and largest blocks in the middle of town. Call Bill on 0427426645 for more details and an inspection.