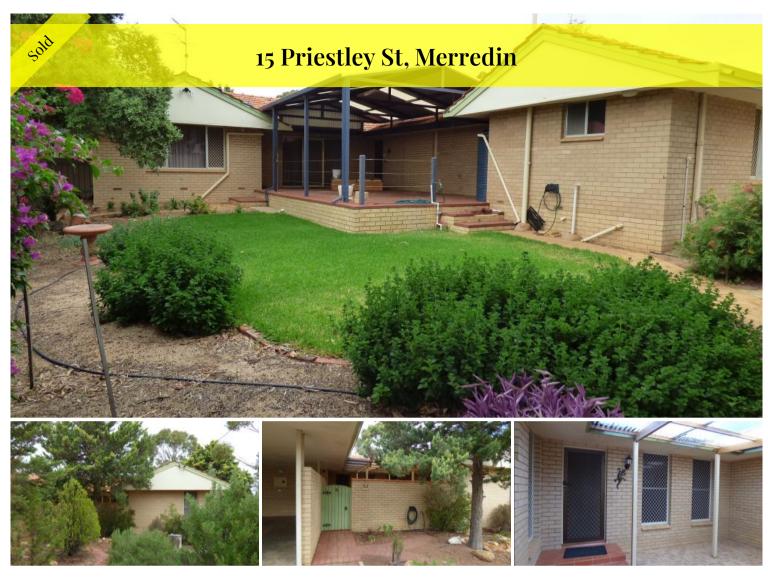

Lovely paved back paved patio area that overlooks the back garden. Lush green lawns off the patio, neat and tidy but low maintenance garden in the rear yard with reticulation. Large paved area under the clothesline, 2 x small garden sheds plus old single garage sized shed as well and concrete slab pathways to the sheds. Small rain water tank as well.

Also side access to the back yard through the double gates, carport out the front for secure parking and room for more cars as well.

Such a large family home would suit an extended family as the granny flat gives you room for the parents or a teenage retreat or even a great space to turn into your home office.