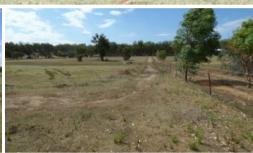

## ALMOST LEVEL

Perfect pasture block for your house and stock.

Gently sloping from the rear to the roadway. Winter creekling crosses the front section being a good indication for bore water supply.

The rear of the property backs onto a treed area of bush.

The block id fully boundary fenced on all sides, quality homes are built in the area and underground power is available at the front boundary. A very picturesque area of Toodyay.

The above information provided has been furnished to us by the vendor/s. We have not verified whether or not that information is accurate and do not have any belief in one way or the other in its accuracy. We do not accept any responsibility to any person for its accuracy and do no more than pass it on. All interested parties should make and rely upon their own inquiries in order to determine whether or not this information is in fact accurate.