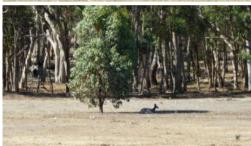

## ALMOST LEVEL

Perfect pasture block for your house and stock.

Gently sloping from the rear to the roadway. Winter creekling crosses the front section being a good indication for bore water supply.

The rear of the property backs onto a treed area of bush.