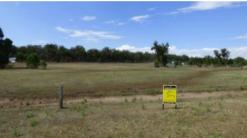

## ALMOST LEVEL

Perfect pasture block for your house and stock.

Gently sloping from the rear to the roadway. Winter creekling crosses the front section being a good indication for bore water supply.

The rear of the property backs onto a treed area of bush.

The block id fully boundary fenced on all sides, quality homes are built in the area and underground power is available at the front boundary. A very picturesque area of Toodyay.

The above information provided has been furnished to us by the vendor/s. We have not verified whether or not that information is accurate and do not have any belief in one way or the other in its accuracy. We do not accept any responsibility to any person for its accuracy and do no more than pass it on. All interested parties should make and rely upon their own inquiries in order to determine whether or not this information is in fact accurate.