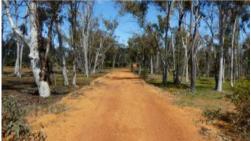

## PRIVATE & SECLUDED

100 ACRES OF PEACEFUL SECLUSION.

This stunning block is approximately half cleared and half natural bush ready for your weekend hideaway.

The block has a long gravel driveway that leads past the front creek and bushland into a cleared paddock then the driveway crosses over the creek to the bushland at the rear of the block. Power is connected to this section.