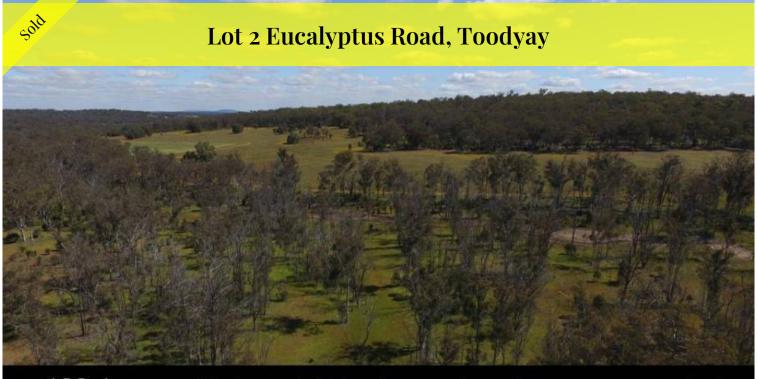

## PRIVATE & SECLUDED

100 ACRES OF PEACEFUL SECLUSION.

This stunning block is approximately half cleared and half natural bush ready for your weekend hideaway.

The block has a long gravel driveway that leads past the front creek and bushland into a cleared paddock then the driveway crosses over the creek to the bushland at the rear of the block. Power is connected to this section.