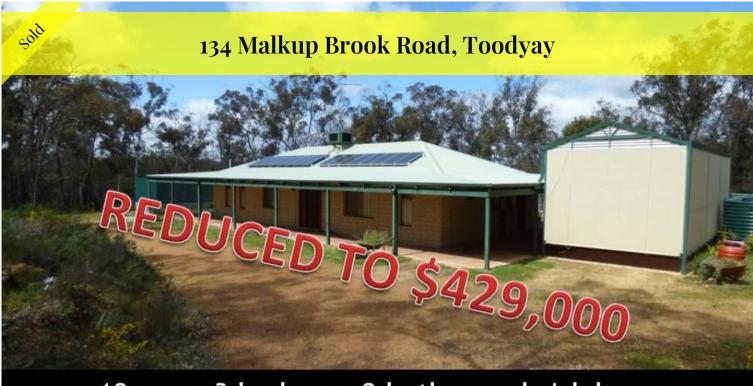

## 10 acres 3 bedroom 2 bathroom brick home

‼ THIS IS CHEAP ‼

!! Grab yourself a Bargain Here !!

Built by the Local Builder " Seil Constructions " in 2000 this home was designed by the present owners to nestle into the surrounding natural bush and ensure peaceful living.

🔚 3 🔊 2 🛱 4 🗔 4.00 ha

PriceSOLD for \$399,000Property TypeResidentialProperty ID450Land Area4.00 ha

## Office Details

Tony Maddox Real Estate 100 Stirling Tce Toodyay WA 6566 Australia 08 9574 2917

Plus of course is the huge caravan shed to the Western end of the home. At 9m long it is sure to fit your caravan.

Outside is a colourbond workshop and adjoining tractor shed, plus the original weekender is still intact..