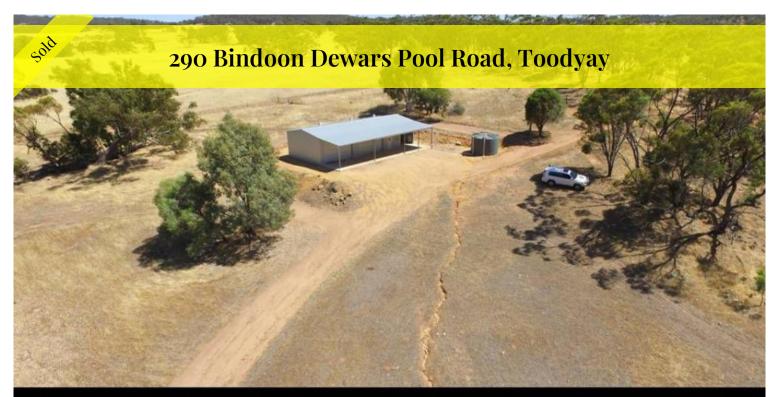

## ! LOOKING FOR THAT PERFECT RURAL SPOT!?

DRASTIC PRICE REDUCTION!!!this perfect 24 acre block that has the most perfect home site. Set High off the road, across the creek, and up the hill this ideal location gives you views right over your block and across the entire valley.

A huge colorbond shed 18m long by 11m wide with concrete floor right through plus a 32.000 litre new poly tank.

Ample stock water is available from a fully equipped bore that pumps up to a hill tank and gravity feeds to the gardens.

Electric gates give you both privacy and security on entering the property from the concrete crossover. The whole block is fully fenced all sides and a smaller separate paddock has been internally fenced. This is the perfect spot!!