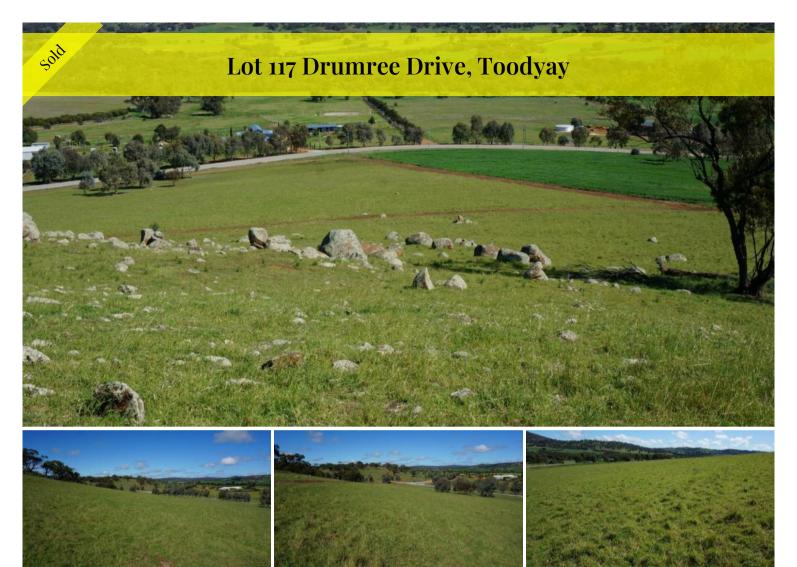

## Pick of the Crop!

Fantastic 20 ac lot in the highly sought after Mountain Park with incredible Avon Valley views.

This lot set high in the Mountain Park subdivision less than 10 mins from Toodyay, features deep red loams ideal for both grazing and a hay crop. Undulating terrain, stands of tress, granite outcrops and outstanding views from all points make this an interesting block that includes a ridge line offering several different aspects both to the east and west.

The eastern side features gently sloping land fronting Drumree Drive that is suitable for cropping, while the western aspects offer a short medium slope with granite outcrops and stands of York gums running down to a gently sloping pasture or cropping paddock fronting on to Nairn Road.

The building envelope, which offers stunning view in both directions, is set back slightly on the east of the ridge and conveniently fenced off.

An outstanding, beautiful lifestyle block suitable for multiple uses and realistically priced.