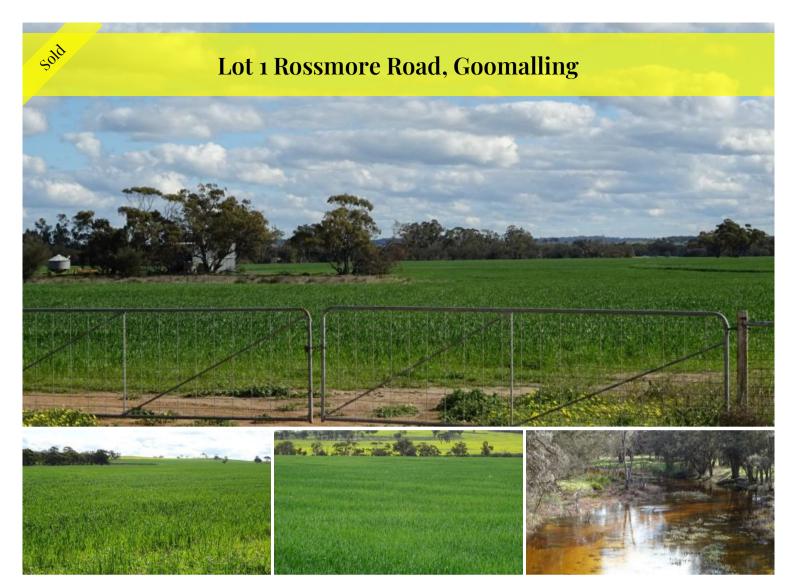

## **Prime Farming Property**

602 Acres of Goomalling's best cropping district, 85% arable and under crop.

Located in the golden triangle between Goomalling, Toodyay and Northam. This farm has a large new 2 sided Machinery shed 24m x 8m for your equipment storage.

Watered by a new Sola Pump equipped, high-volume, stock quality bore plus 2 stock dams. An old wood-lined well with fresh water is located not far from the shed could be re-developed for domestic use.

The Mortlock River North bisects the Eastern corner of the property. There are ample shade and shelter belts for the stock plus the river flats for grazing.

Currently cropped for Wheat this 2015 season and previously wheat (2014) and wheat/oats (2013) with average yields of 2t/Ha (wheat).