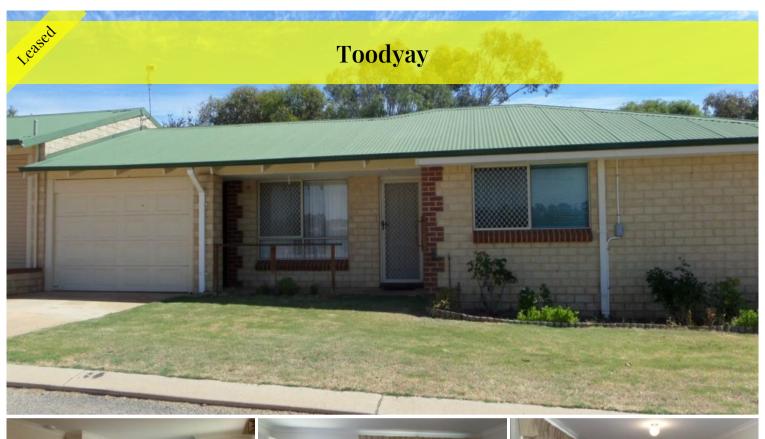

## Neat & tidy 3 bedroom duplex in town

This is a lovely little duplex, the lounge room has a split system air conditioner, central kitchen with lots of bench space and cupboards plus pantry cupboard, new lino has been laid to the lounge room, kitchen and dining room.

The other two bedrooms are carpeted and the laundry is tiled with a separate toilet.

There is also a single (small) garage and rear store room.

This is a neat and tidy, low maintenance home for someone.