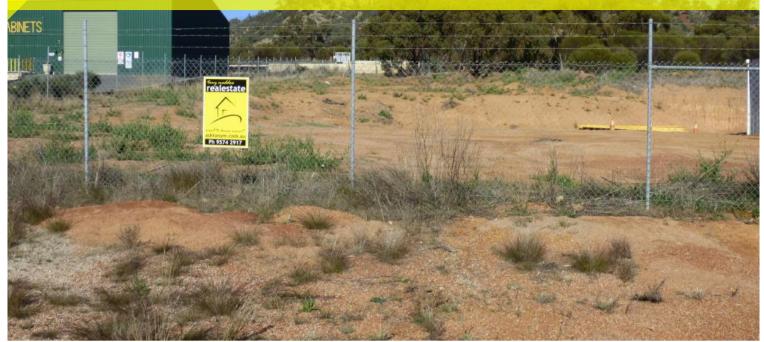

## LIGHT INDUSTRIAL VACANT LAND

One of the larger vacant blocks in the Extracts Industrial Park available for sale. 2623 sqm is currently gravelled and used for parking for the adjoining business, this block is perfectly located for another business to establish themselves in this popular industrial park. Conveniently located on the Northam Road between Northam and Toodyay with easy access to all major facilities and only 40 minutes to Midland CBD. More information is available from Tony Maddox: 0408 926 497