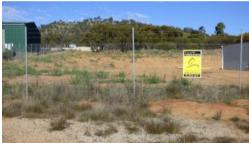

## LIGHT INDUSTRIAL VACANT LAND

One of the larger vacant blocks in the Extracts Industrial Park available for sale. 2623 sqm is currently gravelled and used for parking for the adjoining business, this block is perfectly located for another business to establish themselves in this popular industrial park. Conveniently located on the Northam Road between Northam and Toodyay with easy access to all major facilities and only 40 minutes to Midland CBD. More information is available from Tony Maddox: 0408 926 497