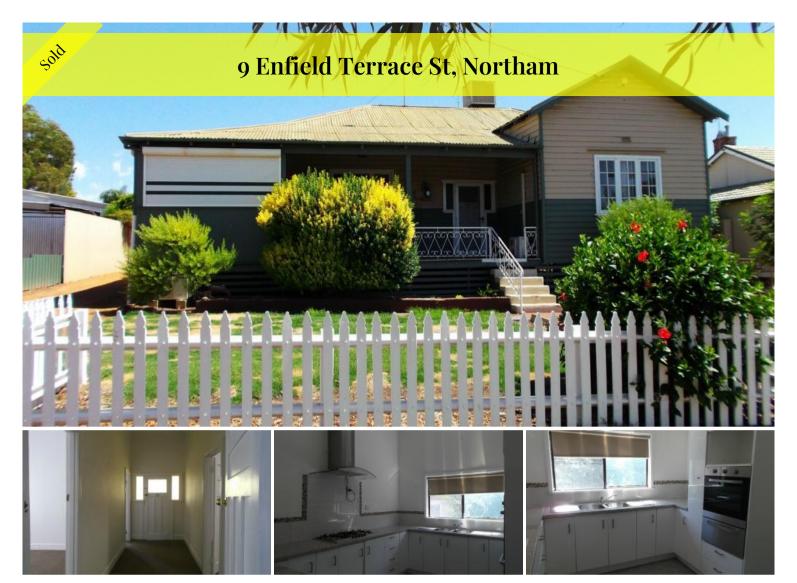

## PRICED TO SELL!!!

This spacious family home in a great location on 885sqm is ideal for first home buyers, property investors or those wishing to live closer to all the amenities Northam town has to offer.

The home offers a wide front entrance to three enormous bedrooms and a large sleep out off the main bedroom, all with split system reverse cycle air conditioners and high ceilings. The open plan family/lounge room to the rear of the home, again with a split system aircon, has a room to the side suitable for an office, and overlooks a newly refurbished modern kitchen with stainless steel stove top and oven, s/s over head canopy exhaust, ample bench space and loads of cupboards including a slide out pantry. Sliding doors from the living area open out to an under cover entertaining area and neat fully secured rear garden. A small garden shed will hide all the kids toys and garden tools.

The home has been fully refurbished in the last year and is now ready for its next owners. Fresh paint, new carpets and new kitchen, the bathroom was refurbished a year previously

The property has an excellent rental history providing an excellent return, recent tenants paying \$380pw.

Price SOLD for \$245,000 Property Type Residential

Property ID 358 Land Area 855 m2