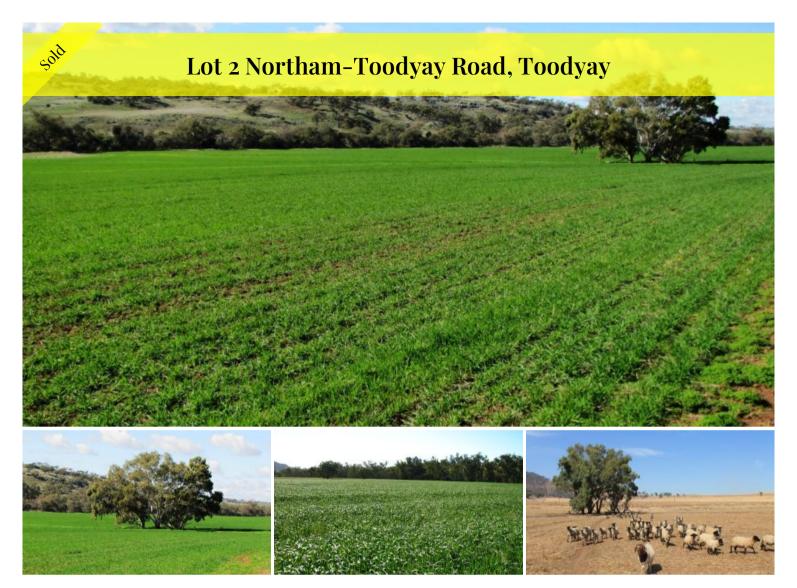

## 61 acres of river front land

61 Acres.

The first time ever available for the last 100 years!!

Located right between Toodyay and Northam on the middle of the Northam-Toodyay Road, just inside the Shire of Northam boundary.

This superb River front block has been in the same family for generations.

There is a huge main road frontage of 1.3kms and and massive 1km of Avon River frontage.

All cleared and the excellent Avon River loam soils the area is known for.

Ideal for cropping and hay production. Ideal for stock, cattle, sheep or horses.

A Housing envelope has been set aside to ensure the very best location is used to build your new home.

The advantage of this block is the availability of scheme water.