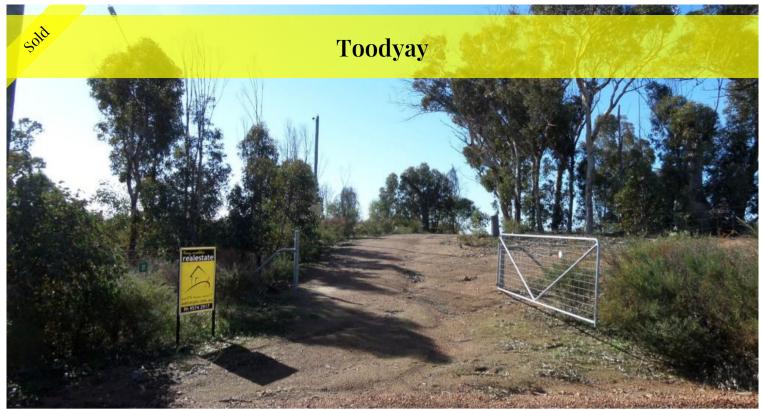

## Majestic Heights Beauty

Located in the Majestic Heights subdivision, this block has the most outstanding views across the valley towards Northam. The original concrete house pad creates a platform to take in the views!!! Power is connected to the property and a gated entrance and boundary fencing in place.

A really beautiful bush block with a natural slope away from the road entrance that then falls dramatically away to the properties below. Good driveway access into the property with great level area to build a spectacular home in probably the best location Majestic Heights has to offer.