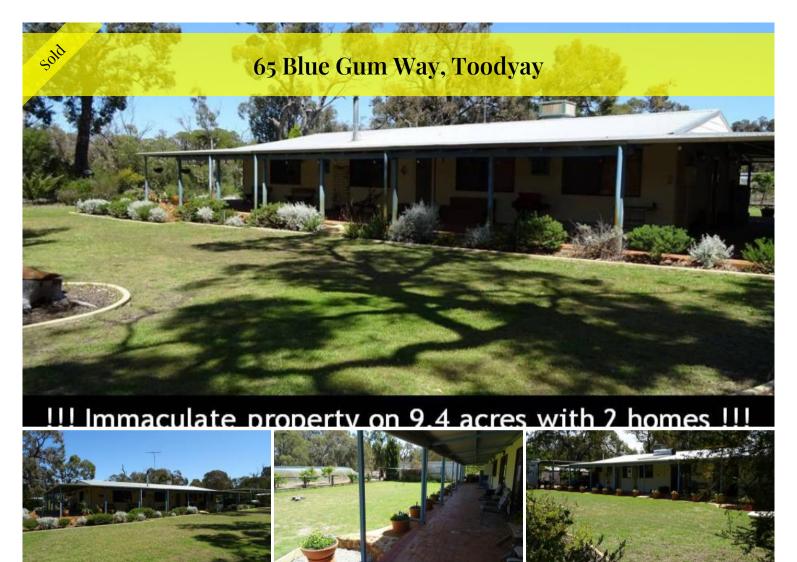

## !! Picture Perfect 9 Acres with 2 Homes !!

This immaculate property has wonderful green gardens and lawns all year round.

Set on 9.3 acres of lush natural bushland with massive tall Jarrah trees for shade.

The Property features a Large 3 bedroom family home with 2 separate living areas, ducted evap a/cond and log fire heating.

All the rooms are large double bedrooms with an ensuite to the main bedroom plus walk in robe.

There is a large bathroom that services the other 2 bedrooms with a separate toilet and large laundry.

Verandahs are all around the property and give a wonderful shady areas to enjoy the back yard.

Alongside the home is a huge carport plus a workshop. There is a separate tool shed and also a separate wood shed.

Gardens are all reticulated by bore water and are all automatic. The shade house provides veggies all year!

Water for the house is supplied by 2 huge rainwater tanks with a capacity of 240,000 litres.

The BONUS for this property is the beautiful Cottage located at the front of the property.

This comprises of 2 bedrooms, bathroom and lounge room and kitchen. Airconditioned by a Split System.

Price SOLD for \$505,000
Property Type Residential

Property ID 314 Land Area 9.30 ac