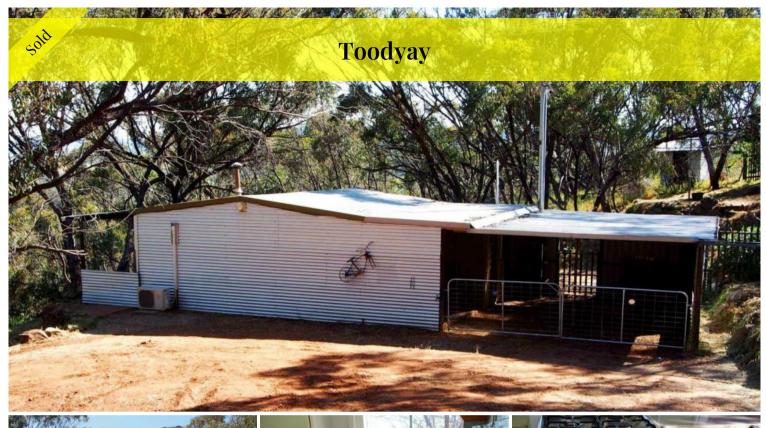

## COONDLE'S SECRET (MASSIVE PRICE REDUCTION)

10 fabulous acres in secluded location in the very popular Coondle subdivision.

A very cute 1x1 cottage, would suit bachelor's pad or studio.

The property has a dam and an equipped bore, lockable shed, sheep yards etc.

The cottage is equipped with r/c air con, gas stove, dish washer, fridge, washing machine, micro wave oven and pot belly stove.

The property is offered on an "as is basis" walk in walk out.

To view please contact Pearl on 0427 742 877