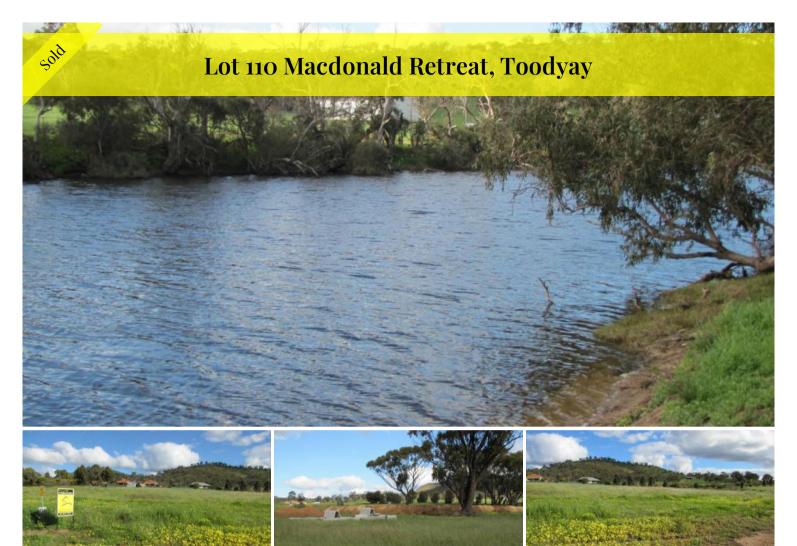

## Glencoe Estate

Excellent land. close to Toodyay and located on the Northam Road, this block is possibly the best block available in the estate. The block has views right across the estate to the river. Owners can walk to the Avon River and take advantage of the facilities nearby, a walkway and picnic area. 2.8 acres in size, scheme water, power and phone at the boundary, this prestigious estate is ready to go for building your dream home. Contact Tony Maddox today for more information

□ 1.04 ha

Price SOLD for \$143,000

**Property Type** Residential

Property ID 294 Land Area 1.04 ha