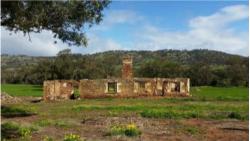

The old stone ruins are just something you will want to stop and look at. There is also a stone lined original well and a dam that fills in winter.

If you want a special block to build your dream on or if you are the stone mason type and would like to rebuild these magnificent ruins then you will need to seriously look at this superb location.