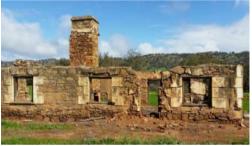

The old stone ruins are just something you will want to stop and look at. There is also a stone lined original well and a dam that fills in winter.

If you want a special block to build your dream on or if you are the stone mason type and would like to rebuild these magnificent ruins then you will need to seriously look at this superb location.