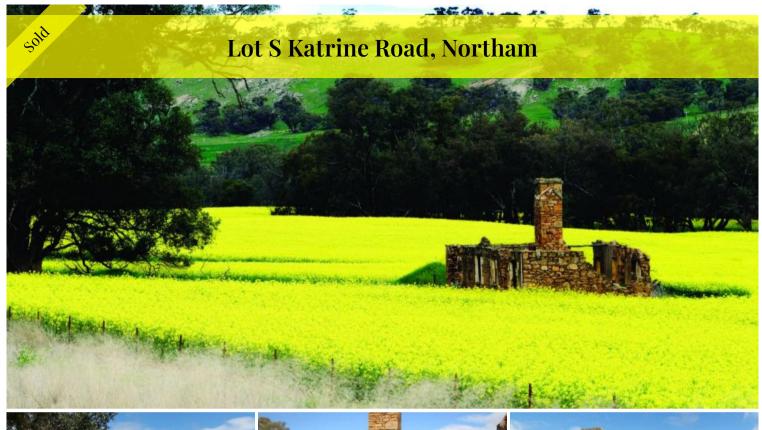

## Absolute Avon River Frontage

"Glenfield Homestead" Circa 1860

The early settlers certainly knew where the best location to build was! This magnificent location has absolute Avon River frontage.

Nestled peacefully on 32 Acres of rich red loam soils.

The old stone ruins are just something you will want to stop and look at. There is also a stone lined original well and a dam that fills in winter.

If you want a special block to build your dream on or if you are the stone mason type and would like to rebuild these magnificent ruins then you will need to seriously look at this superb location.