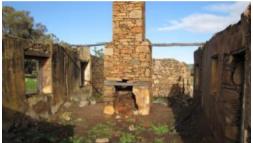

The old stone ruins are just something you will want to stop and look at. There is also a stone lined original well and a dam that fills in winter.

If you want a special block to build your dream on or if you are the stone mason type and would like to rebuild these magnificent ruins then you will need to seriously look at this superb location.