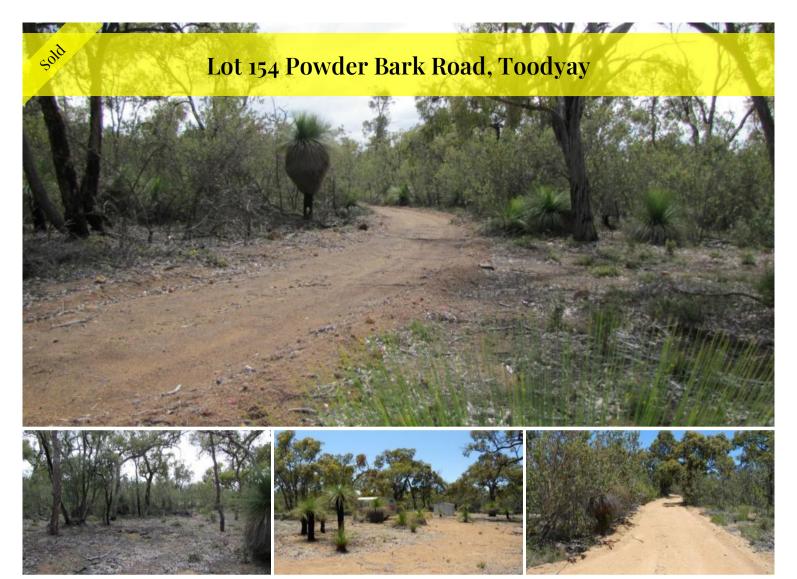

## Want Seclusion? Price Reduced \$20,000

Magnificent 10 acre bush block featuring thick virgin bush with large jarrah trees and numerous blackboys.

In a small clearing there is a caravan and a garden shed plus a kids tree house.

Fully fenced with power available this is an ideal hideaway for the family.

The above information provided has been furnished to us by the vendor/s. We have not verified whether or not that information is accurate and do not have any belief in one way or the other in its accuracy. We do not accept any responsibility to any person for its accuracy and do no more than pass it on. All interested parties should make and rely upon their own inquiries in order to determine whether or not this information is in fact accurate.