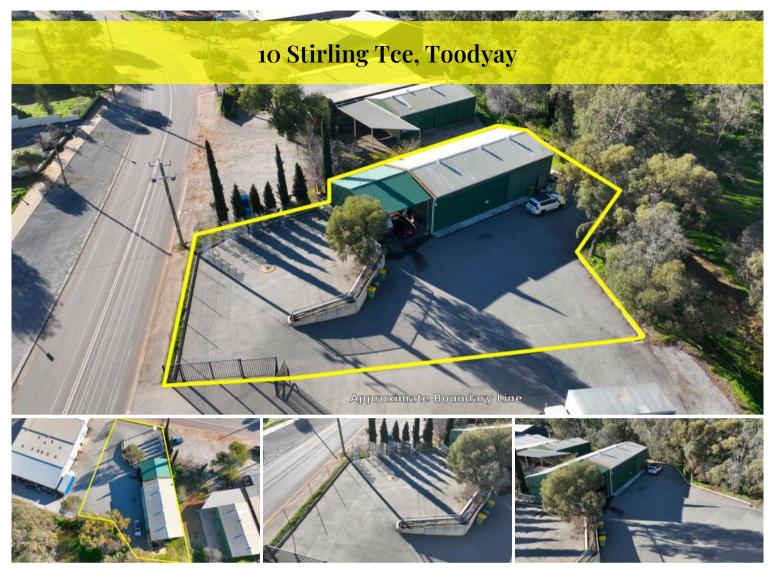

## Commercial Opportunity with Main Street Frontage

In a prime location with main street frontage, this commercial property has various business opportunities.

Shed is approx 20m X 10m with a double carport/lean to on the side. Interior of shed includes a hoist, a donga turned office with inbuilt desks/cabinetry and includes a split system air-con, and the mazzanine floor above is perfect for storage. Added bonus of a bathroom with toilet and basin.

1181m2 including sealed parking and driveway area and secure fencing to front.

Driveway is shared access with neighbouring property.

Shire rates \$2340 approx per annum

Outgoings to include water and power also.

🛱 6 🗔 1,181 m2

| Price             | \$650 per week +<br>outgoings & GST |
|-------------------|-------------------------------------|
| Property<br>Type  | Commercial                          |
| Property<br>ID    | 1755                                |
| Land Area         | 1,181 m2                            |
| Warehouse<br>Area | 200 m2                              |