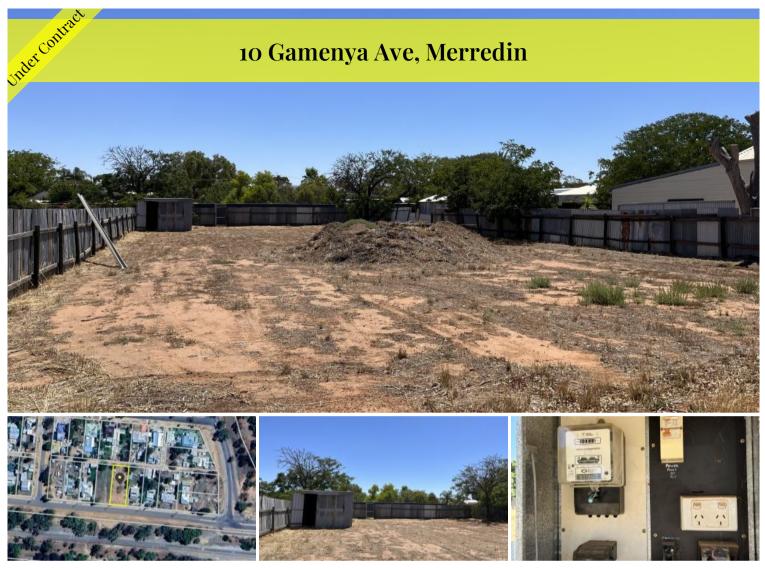

## Power Connected & Ideal Location

Set in an ideal location, this 1012m2 block is perfect for building your dream home! On a well sized but manageable block this property is located in close proximity to shops, banks and the local IGA - just a 10 minute walk.

A lane way to the rear (accessed via Railway Parade or Stephens Street) is convenient for rear access. The property has power connected, saving vou huge costs!

A small garden shed is located at the rear of the property.

□ 1.012 m2

| Price         | \$45,000    |
|---------------|-------------|
| Property Type | Residential |
| Property ID   | 1743        |
| Land Area     | 1,012 m2    |