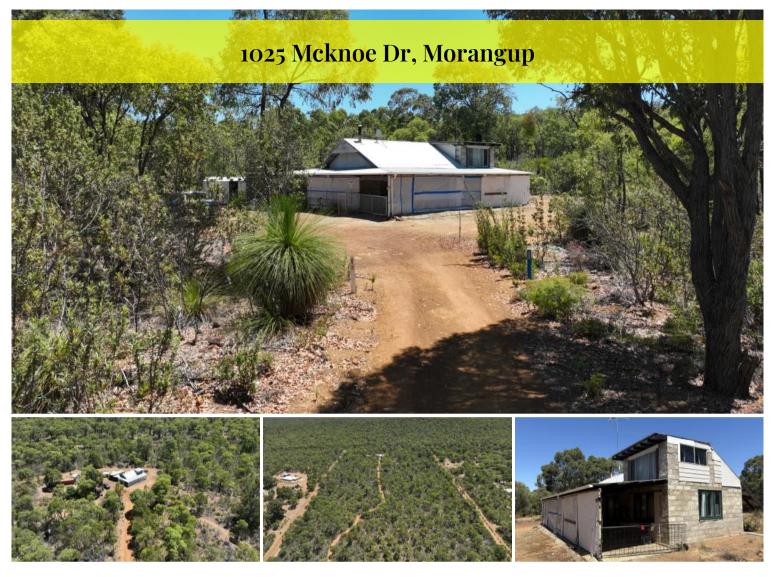

## Highly Secluded property

Secluded brick home with an iron roof, set on 25 acres of private bushland. Backing onto a nature reserve, this property offers complete privacy.

The house features a high raked ceiling, a fireplace, and a compact kitchen. There are two bedrooms—one upstairs and one downstairs. Outside, there's a single carport plus an additional lean-to for extra undercover parking.

An outdoor bathroom includes a shower, toilet, and vanity.

Services include mains power and rainwater storage. The land is a natural Morangup forestry landscape with abundant native flora and fauna. It is relatively flat, with a driveway leading to the house and firebreaks around the property.

Ideal for buyers seeking a secluded weekender or a renovation project with space to expand.

Disclaimer: every precaution has been taken to establish the accuracy of this information. The details should not be taken as a representation in any respect on the part of the Seller or its agent. Interested parties should contact the nominated person or office for full and current details. 💾 2 🔊 1