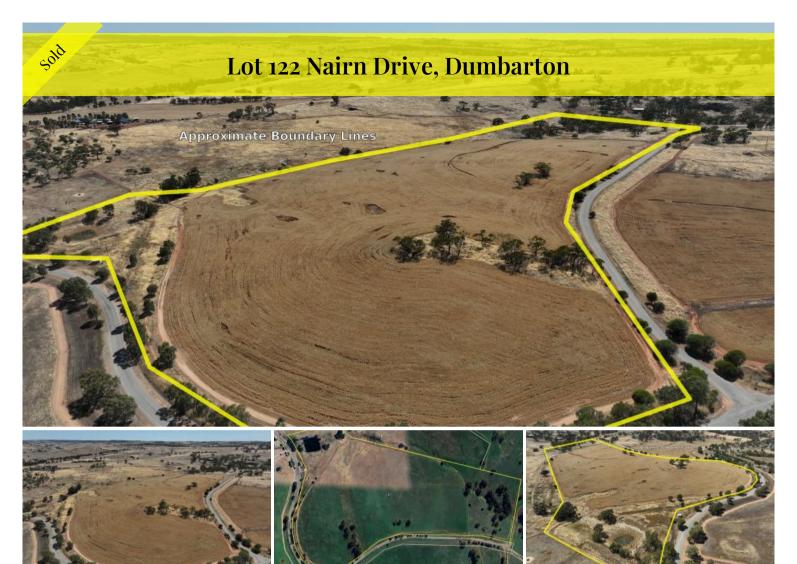

## 46 Acres of Versatile Rural Land in Mountain Park Estate

This stunning 46-acre property offers a unique opportunity for those seeking a productive and serene rural lifestyle. With approximately 75% of the land currently cropped, it's equally suited for running sheep or expanding your farming ventures.

Key features include:

Fully fenced land, ideal for livestock or cropping.

A dam to support your water needs.

Two road frontages for easy access and flexibility.

Power accessible from the boundary, simplifying future development.

Breathtaking views of the rolling hills in the picturesque Mountain Park Estate.

□ 46.00 ac

Price SOLD for \$562,500

**Property Type** Residential

Property ID 1720 Land Area 46.00 ac