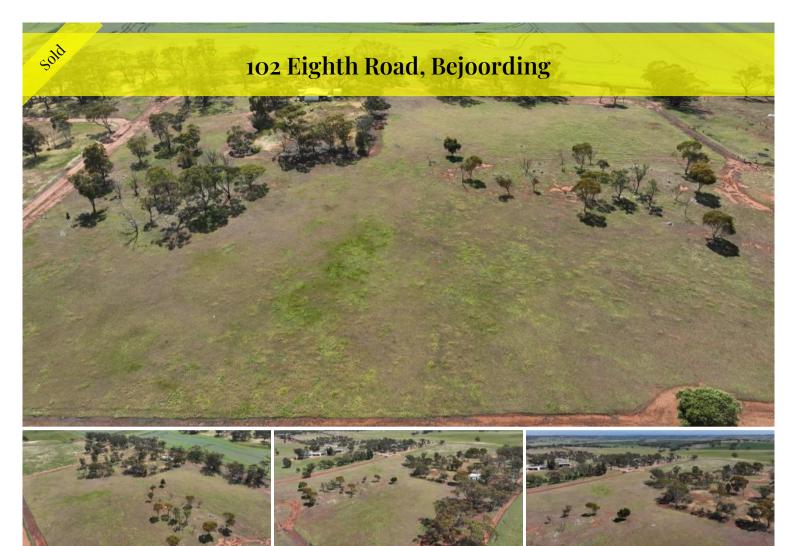

## 9 Acre Bejoording block!

If you're looking for your own private slice of paradise with a perfect mix of trees, cleared paddocks and captivating views, this property is worth exploring. Just a 20-minute drive from Toodyay town centre, this block offers boundary fencing as well as a fenced area around the shed paddock. The main shed measures 7.25m x 5.5m and includes a 3m lean-to with concrete flooring, providing ample storage space. Two smaller sheds, each approximately 3m x 2.5m, are fully lined and also feature concrete flooring. Adjacent to the sheds are two 1,000-gallon galvanized rainwater storage tanks. The property has power available at the boundary and will require a septic sewerage system.

Property features include: -

Private location

Land size = 9.06 acres

Shire rates = \$1529

Only a 15-minute drive from Toodyay town Centre -

This property has a power available at the boundary -

This property will require a septic sewerage system