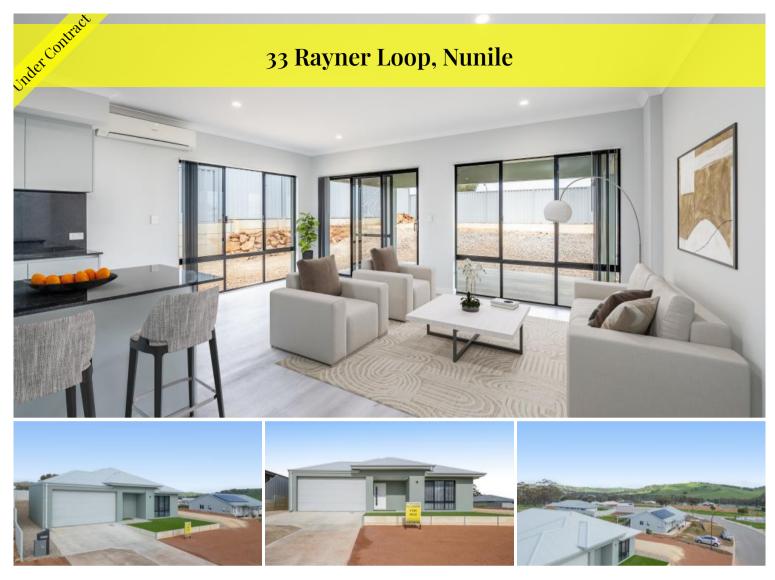

## Newly Built Family Home in Prime Toodyay Location

Introducing a never-lived-in double brick home, located in the popular River Hills Estate just outside of Toodyay. This quality-built residence combines the best of modern living with the serenity of country life, all while being within easy walking distance to town, the local district high school, and the recreation centre with a public swimming pool. Whether you're looking for a peaceful escape or a family-friendly environment, this home offers the perfect lifestyle balance.

Set on a generous 875m<sup>2</sup> block, this 4-bedroom, 2-bathroom home with an additional study or TV/games room provides ample space for comfortable living. The large main bedroom is a private retreat, featuring a split system air conditioner for year-round comfort, a spacious walk-in wardrobe, and an ensuite bathroom designed with luxury in mind. Enjoy top-tier finishes with a modern shower, freestanding bathtub, vanity, and enclosed toilet.

At the heart of the home lies the open-plan living area. The expansive lounge and dining spaces can easily accommodate large gatherings, making it the perfect setting for family celebrations or casual get💾 4 🔊 2

## **Office Details**

Tony Maddox Real Estate 100 Stirling Tce Toodyay WA 6566 Australia 08 9574 2917

togethers with friends. The gourmet kitchen, Boasting striking granite benchtops and splashbacks, a large island bench, a 900mm oven with a gas cooktop, and ample storage with soft-close cupboards and drawers, this kitchen will inspire both everyday meals and culinary creations.