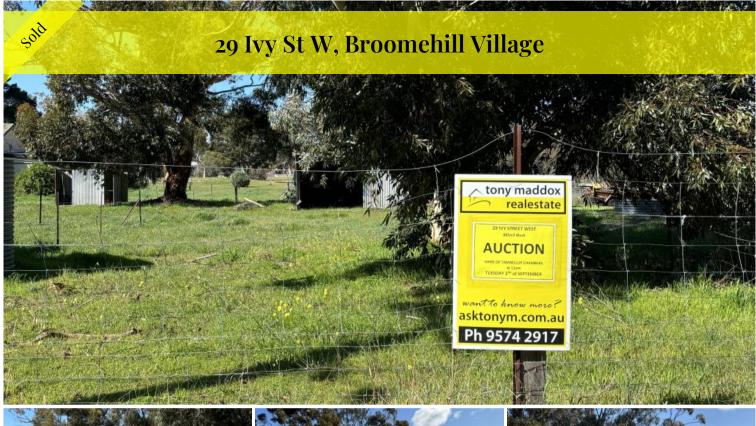

Backs onto the Skate Park

AUCTION OF LAND ON BELHALF OF SHIRE OF BROOMEHILL - TAMBELLUP

885m2 Residential Vacant Land.

## AUCTION PROCEDURE

The Auction will be held at the Tambellup Shire Chambers at 11am Sharp on the 3rd of September.

Doors will be open from 10am to register to bid. You will need your Drivers License to register.