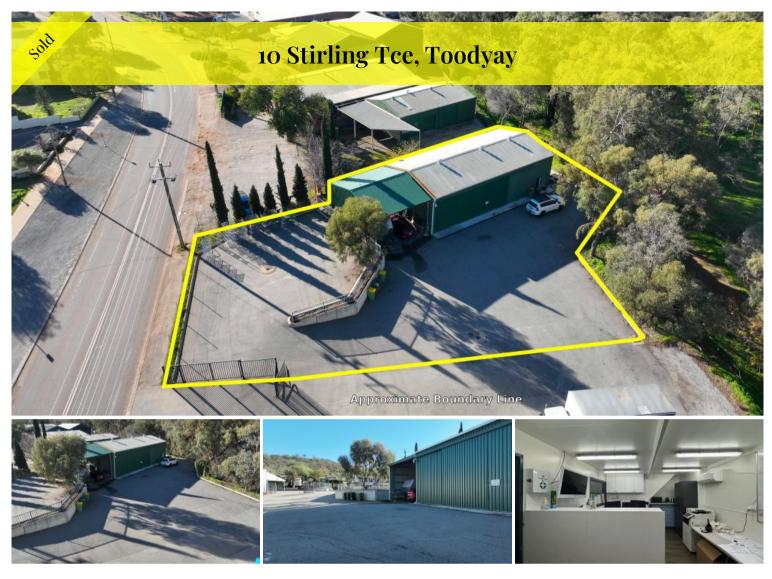

## Rare Opportunity! Dont miss out!!

\*\*Prime Property with Main Street Frontage\*\*

Discover the potential of this 1181m<sup>2</sup> commercial property, perfectly situated with Main Street frontage. The impressive 20x10m (approximate measurement) shed boasts ample height to accommodate a truck and includes an external lean-to, a hoist, an office, a mezzanine, and a bathroom.

With secure fencing, this versatile space is ideal for a range of business opportunities. Don't miss this exceptional chance to establish your enterprise in a prime location!

Disclaimer: every precaution has been taken to establish the accuracy of this information. The details should not be taken as a representation in any respect on the part of the Seller or its agent. Interested parties should contact the nominated person or office for full and current details.