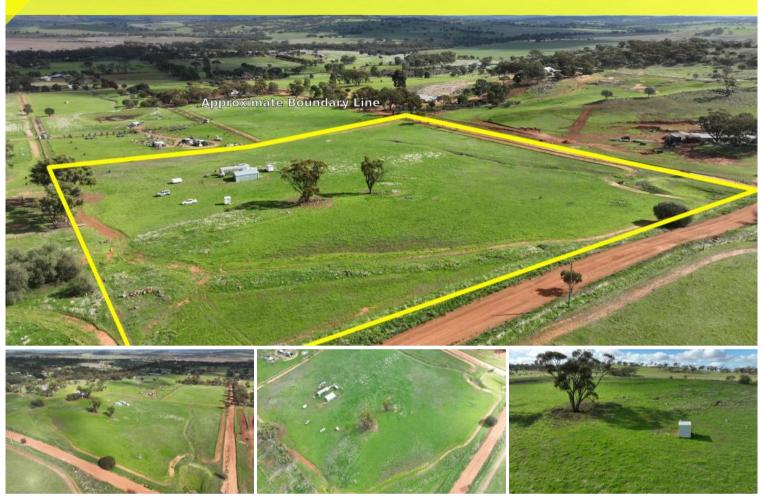

## Awaits in Bejoording!

Discover the perfect rural retreat in the picturesque Bejoording area. This expansive 10-acre vacant corner block boasts excellent elevation, offering an ideal spot to build your dream home with stunning panoramic views.

The property features a 6m x 9m shed with concrete flooring and a single roller door, providing ample storage or workshop space. Located just half an hour from Northam and under 20 minutes to Toodyay, this block offers both tranquillity and convenience.

Ideal for hobby farm enthusiasts, this prime piece of real estate presents a unique opportunity to embrace a serene rural lifestyle. Don't miss out on making this beautiful property your own.

Contact the listing agent below for more information or to book a viewing.