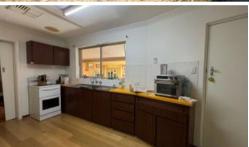

Entertain guests in the expansive L-shaped lounge and dining area, leading to a functional kitchen with ample storage. Step through the dining room to find a large games room complete with a built-in bar and convenient shopper's entrance from the carport. The games room opens up to a sprawling rear yard featuring a gazebo and various sheds, offering endless possibilities for outdoor enjoyment.