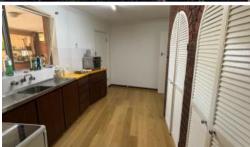

Entertain guests in the expansive L-shaped lounge and dining area, leading to a functional kitchen with ample storage. Step through the dining room to find a large games room complete with a built-in bar and convenient shopper's entrance from the carport. The games room opens up to a sprawling rear yard featuring a gazebo and various sheds, offering endless possibilities for outdoor enjoyment.