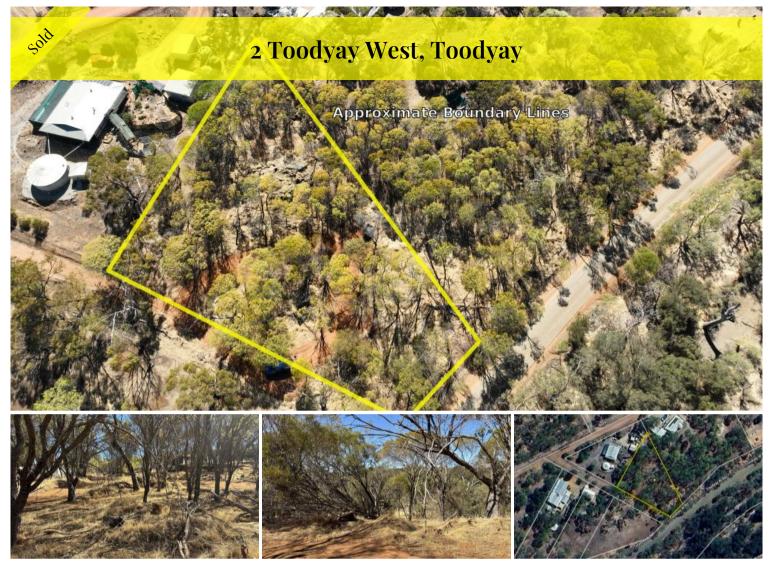

## Secluded Hideaway

Escape to your own secluded paradise!

3/4 Acre block nestled near the serene Avon river. Ideal for weekened retreats, retirement bliss or building your dream home.

Dont miss out on this tranquil haven. Inquire now.

🗔 2,759 m2

PriceSOLD for \$70,000Property TypeResidentialProperty ID1617Land Area2,759 m2