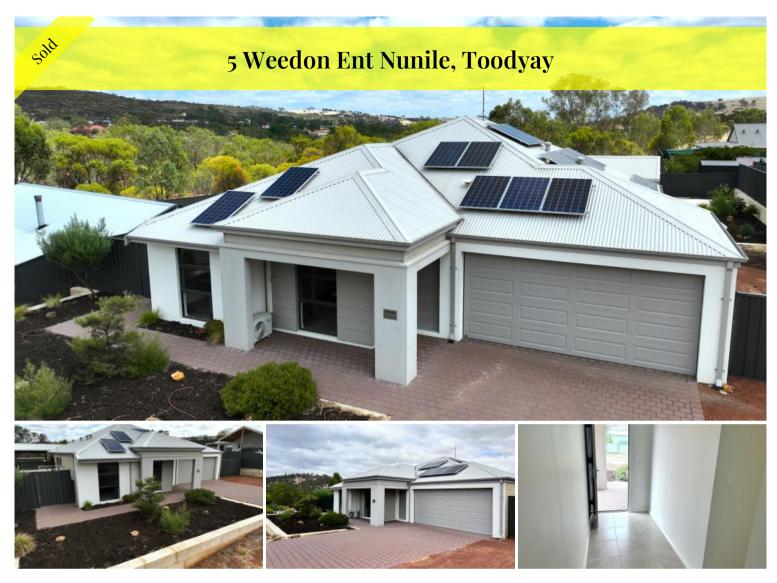

## Prime Family Living

Welcome to your new family haven at 5 Weedon Entrance Nunile, nestled in the heart of a charming neighbourhood just a stone's throw away from the picturesque town of Toodyay. Situated on a generous 1,025 sqm block with convenient proximity to the Toodyay District High School and the public swimming pool, this spacious 3-bedroom, 2bathroom brick veneer home offers the perfect blend of comfort and convenience.

Complete with a double garage, this home offers the ultimate in convenience and comfort for the discerning buyer seeking a relaxed family lifestyle in a desirable location.

Don't miss out on the opportunity to make 5 Weedon Entrance your forever home!

For more information or to book a viewing, please don't hesitate to contact the listing agent below.

Sam Woodfrod | 0408 465 029 | sam@asktonym.com.au

**Property Features:** 

- Prime location near Toodyay, close to schools and amenities
- Spacious 3-bed, 2-bath brick veneer family home
- Built-in wardrobes in 3 bedrooms, one with split-system air conditioning
- Modern bathroom design
- Open-plan layout, perfect for gatherings
- Stunning kitchen with island bench, gas cooktop, and scullery
- Master bedroom with walk-in wardrobe and ensuite
- Lovely backyard with lawn, garden shed, kids sand pit and underground swimming pool
- Solar panels for energy efficiency
- Four split-system air conditioners
- Double garage