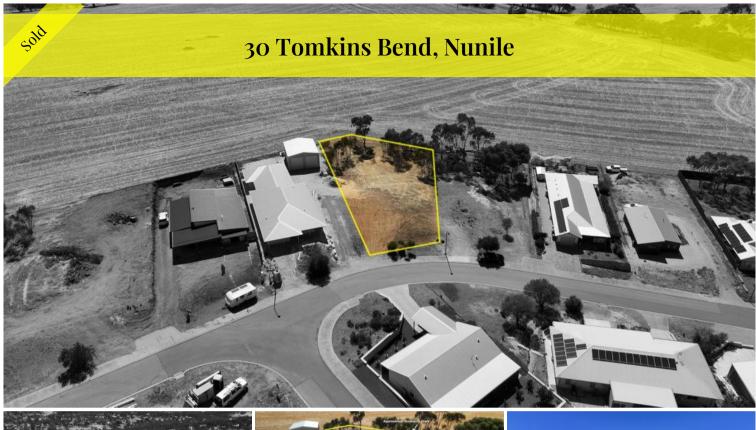

## **Fully Serviced Block**

One of the largest blocks in Riverhills Estate is now up for sale.

A 1,446 sqm block with excellent elevation providing stunning views over the Toodyay townsite and hills. Plus, this block backs right onto farmland.

Price SOLD for \$125,000

Property Type Residential

Property ID 1546 Land Area 1,446 m2