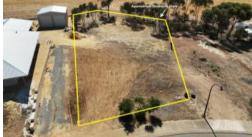

## **Fully Serviced Block**

One of the largest blocks in Riverhills Estate is now up for sale.

A 1,446 sqm block with excellent elevation providing stunning views over the Toodyay townsite and hills. Plus, this block backs right onto farmland.