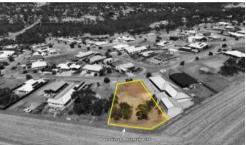

## **Fully Serviced Block**

One of the largest blocks in Riverhills Estate is now up for sale.

A 1,446 sqm block with excellent elevation providing stunning views over the Toodyay townsite and hills. Plus, this block backs right onto farmland.