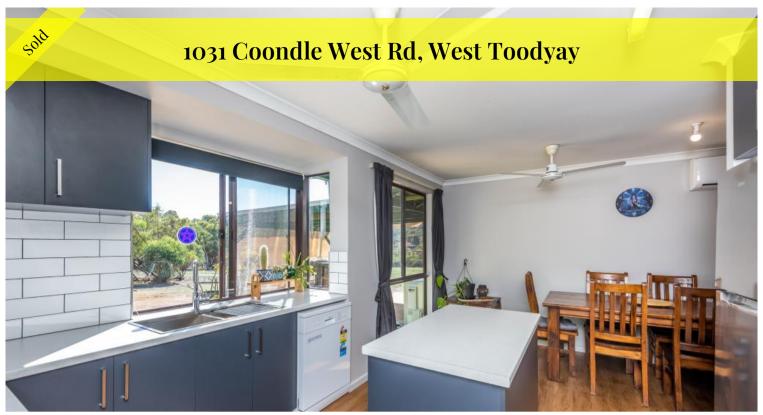

Off the front lounge, you have the master bedroom with a well sized walk-in robe and a renovated ensuite, completed in 2021! Your ensuite is modern and bright featuring subway tiles and a new vanity.

The kitchen is in the heart of the home and was installed in 2021! There is no shortage of storage or bench space in this beautiful area. Your island bench is a bonus, along with the dishwasher and electric oven. All the hard work here has been done for you. New flooring installed which wraps around into the dining area and second living room. A second 7kw split system air-con services this whole area, along with 3 x ceiling fans.

Your second living area is a great space for the kids lounge. The Bushman fireplace is still brand new and is plumbed into the solar hot

Price SOLD for \$599,000
Property Type Residential
Property ID 1536