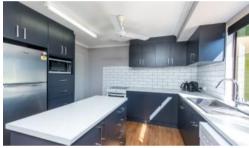

Off the front lounge, you have the master bedroom with a well sized walk-in robe and a renovated ensuite, completed in 2021! Your ensuite is modern and bright featuring subway tiles and a new vanity.

The kitchen is in the heart of the home and was installed in 2021! There is no shortage of storage or bench space in this beautiful area. Your island bench is a bonus, along with the dishwasher and electric oven. All the hard work here has been done for you. New flooring installed which wraps around into the dining area and second living room. A second 7kw split system air-con services this whole area, along with 3 x ceiling fans.