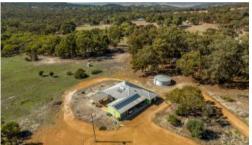

## Step inside to see what this home has to offer!

Never judge a book by its cover – you need to step inside this home to see what else it has to offer!

Located on a 12.7 acre block, this large family home is priced to sell!

3kw solar panels and a solar hot water system service the home, along with a large rainwater tank. Four garden sheds (two 4m x 3m and two 3m x 3m), all of which have concrete flooring and are perfect for storage but if you need more, there is PLENTY of room to build your dream shed!

A single garage, plus a carport are attached to the home, with access under the front verandah to your front door.

Bore water is available (pending pump installation). There are various fruit trees including figs and lemons as well as plenty of natural bush and an old ruin is located at the rear of the block!