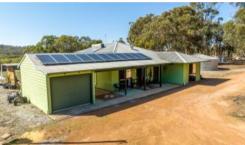

## Office Details

Tony Maddox Real Estate 100 Stirling Tce Toodyay WA 6566 Australia 08 9574 2917

water system to assist with heating in the winter months (which saves you on power!).

At the rear of the home, a large room with lots of natural light is a great space for a games room! With side access to the patio, it's the perfect entertainment area for all your friends and family. Or it would be perfect for a teenager's retreat. The patio area has views overlooking Toodyay's beautiful countryside.

3kw solar panels and a solar hot water system service the home, along with a large rainwater tank. Four garden sheds (two 4m x 3m and two 3m x 3m), all of which have concrete flooring and are perfect for storage but if you need more, there is PLENTY of room to build your dream shed!

A single garage, plus a carport are attached to the home, with access under the front verandah to your front door.

Bore water is available (pending pump installation). There are various fruit trees including figs and lemons as well as plenty of natural bush and an old ruin is located at the rear of the block!