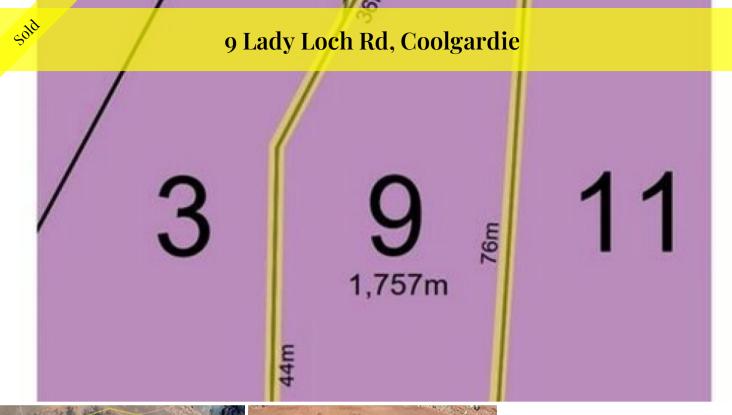

## **DONT MISS OUT!**

A second industrial block, side by side with number 11 is up for Sale! Dont miss your opportunity to own this multipurpose 1757m2 block!

Disclaimer: every precaution has been taken to establish the accuracy of this information. The details should not be taken as a representation in any respect on the part of the Seller or its agent. Interested parties should contact the nominated person or office for full and current details.

□ 1,757 m2

Price SOLD for \$81,000

Property Type Residential

Property ID 1530 Land Area 1,757 m2