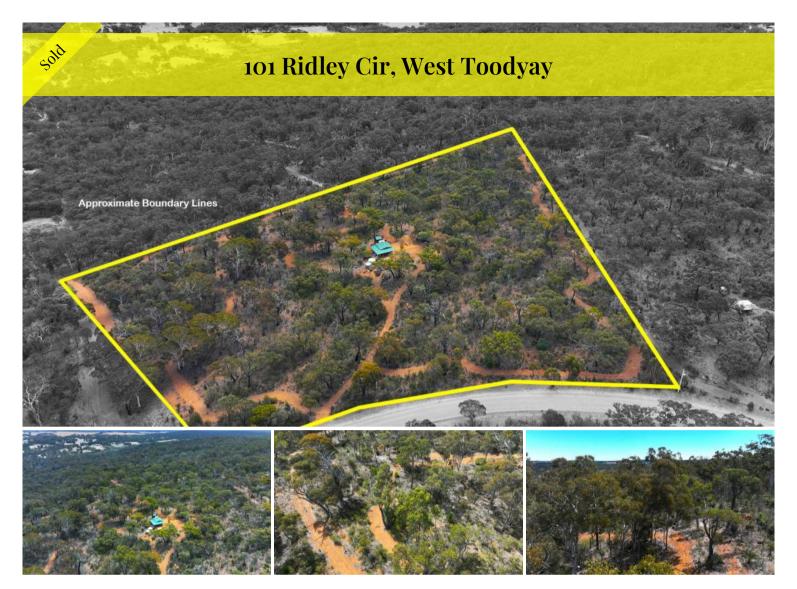

## Perfect Rural Block

Located up on Ridley Circle, only a 10-minute drive from the popular town of Toodyay and just 1 Hour from Midland.

The block size is 9 acres, featuring lots of wildlife, a beautiful outlook and tranquil space.

Excellent fire breaks run around and through the property, ensuring owners easy access throughout the block. In the centre and out of sight, we have a well-looked-after shed complete with a concrete floor, leantoo with a single side door and a sliding door for access.

We also have a smaller garden shed and four rainwater tanks, totalling approximately 30,000L of water storage. Rainwater catchment gets collected from both the main shed and the garden shed.

This block also enjoys the benefit of backing right onto the Rugged Hills Nature Reserve, restricting any future developments and keeping that wild Australian country alive.