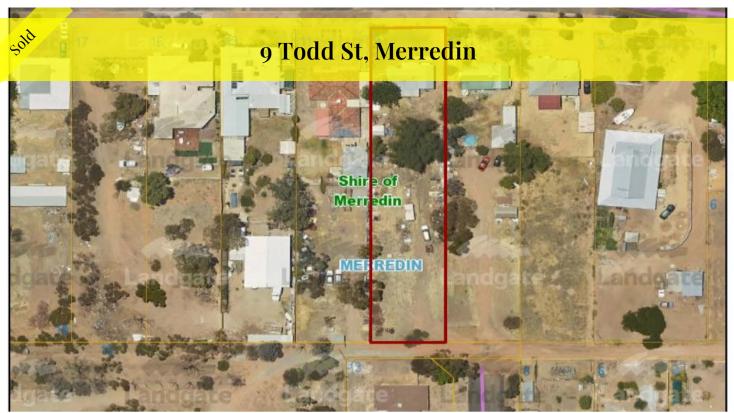

## Get in quick for this renovators dream!

A 3 bedroom 1 bathroom house in need of renovation on a 1985m2 block. On the edge of town with easy access to Great Eastern Highway and a short distance into the town site of Merredin, the hospital & schools.

Price SOLD for \$72,500

Property Type Residential

Property ID 1476 Land Area 1,985 m2