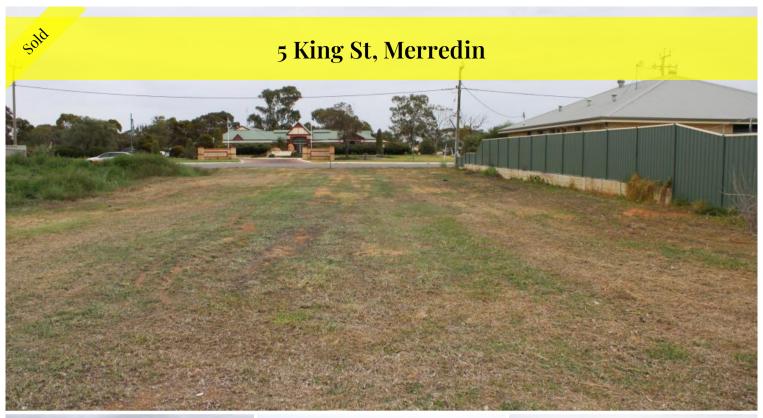

## Centrally Located Town Block

This 1012m2 rectangle residential block is ideally located off the main road and is waiting for you to build your new home. At the rear of the block is a lane way, perfect for creating multiple access points when considering your building options. Earthworks should be a breeze with this well-appointed, even lot.

Just across the road is Roy Little Park, where you can enjoy watching the ducks in the pond or visit the Long Tan Vietnam Memorial Pond.

This block is walking distance to local amenities including banks, cafes, Cummings Theatre, and IGA. The local swimming pool and the Merredin hospital are only a few minute's drive.

Other features include:

- Water & deep sewerage at boundary
- Power at boundary

The Shire of Merredin is situated approximately 260km eat of Perth and is the major commercial and retail centre for the eastern wheatbelt.