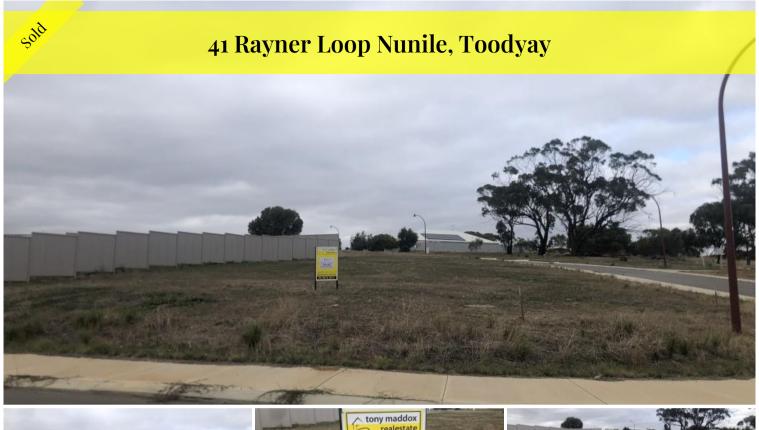

## Fully Serviced and Ready for you...

(Lot 246) 41 Rayner Loop - Land Size = 875m2 - \$99,000

Lovely corner block in a great location with stunning views facing north-west.

Fully serviced block, with under ground power  $\ensuremath{\mathcal{C}}$  lighting, scheme water, deep sewage and NBN...

This sub-division is really ramping up, just have a look at the quality of the home going up and the variation in design makes for an interesting mix.

So, if you want a fully serviced block close to town, the school and recreation centre -