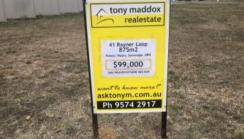

## Fully Serviced and Ready for you...

(Lot 246) 41 Rayner Loop - Land Size = 875m2 - \$99,000

Lovely corner block in a great location with stunning views facing north-west.

Fully serviced block, with under ground power  $\ensuremath{\mathcal{C}}$  lighting, scheme water, deep sewage and NBN...

□ 875 m2

Price SOLD for \$90,000 Property Type Residential

Property ID 1466 Land Area 875 m2